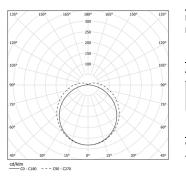

prevents condensation within luminaire.

Fitting accessories ordered separately.

LED CRI>80 / >50.000h, L80/B10 / 3-step MacAdam Power supply included. IP67 | IK08 | 230Vac | 50/60Hz

Beam angle Diffuse

Application Weight 1,7Kg