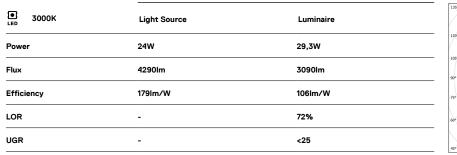

## Tubo 70

24W / 3090lm / 3000K / On/Off / Diffuse / 1752mm

63094

Design: Eduardo Souto de Moura Surface or pendant luminaire with tubular shockresistant frosted polycarbonate body with 70mm diameter.

Clear polycarbonate end caps with marked installation angles. Supplied with 30mm plastic cable gland that

prevents condensation within luminaire.

Fitting accessories ordered separately.

LED CRI>80 / >50.000h, L80/B10 / 3-step MacAdam Power supply included. IP67 | IK08 | 230Vac | 50/60Hz

Beam angle Diffuse

Application Weight 1,7Kg