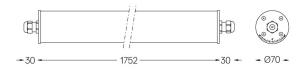

## Tubo 70

24W / 3090lm / 3000K / On/Off / Diffuse / 1752mm

63094

Design: Eduardo Souto de Moura Surface or pendant luminaire with tubular shockresistant frosted polycarbonate body with 70mm diameter.

Clear polycarbonate end caps with marked installation angles. Supplied with 30mm plastic cable gland that

prevents condensation within luminaire.

Fitting accessories ordered separately.

LED CRI>80 / >50.000h, L80/B10 / 3-step MacAdam Power supply included. IP67 | IK08 | 230Vac | 50/60Hz

Beam angle Diffuse

Application Weight 1,7Kg