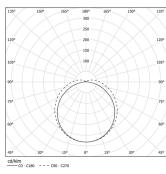

prevents condensation within luminaire. Fitting accessories ordered separately.

LED CRI>80 / >50.000h, L80/B10 / 3-step MacAdam Power supply included. IP67 | IK08 | 230Vac | 50/60Hz

| 1000K      | Light Source | Luminaire |
|------------|--------------|-----------|
| Power      | 24W          | 29,3W     |
| Flux       | 4530lm       | 3270lm    |
| Efficiency | 189lm/W      | 112lm/W   |
| LOR        | -            | 72%       |
| UGR        | -            | <25       |

Beam angle Diffuse Application

> Weight 1,7Kg

mm

Finishes

\_\_\_\_.25 Frost

Mandatory 43707 Surface fitting accessory 43709 Pendant fitting accessory

Optional

59058 Stainless steel fitting accessory 59059 Wall fitting accessory