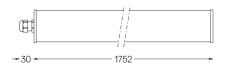

Beam angle Diffuse Application

> Weight 1,7Kg

mm

Finishes

\_\_\_\_.25 Frost

Mandatory 43707 Surface fitting accessory 43709 Pendant fitting accessory

Optional

59058 Stainless steel fitting accessory 59059 Wall fitting accessory