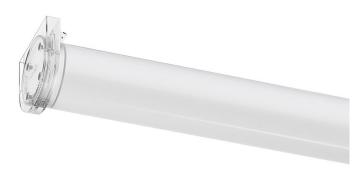

## Tubo 70

24W / 3270lm / 4000K / On/Off / Diffuse / 1752mm

63086

Design: Eduardo Souto de Moura Surface or pendant luminaire with tubular shockresistant frosted polycarbonate body with 70mm diameter.

Clear polycarbonate end caps with marked installation angles. Supplied with 30mm plastic cable gland that

prevents condensation within luminaire. Fitting accessories ordered separately.

LED CRI>80 / >50.000h, L80/B10 / 3-step MacAdam Power supply included. IP67 | IK08 | 230Vac | 50/60Hz

| 1000K      | Light Source | Luminaire |
|------------|--------------|-----------|
| Power      | 24W          | 29,3W     |
| Flux       | 4530lm       | 3270lm    |
| Efficiency | 189lm/W      | 112lm/W   |
| LOR        | -            | 72%       |
| UGR        | -            | <25       |