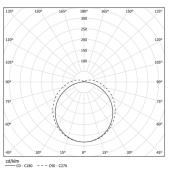

## Tubo 70

24W / 3030lm / 2700K / On/Off / Diffuse / 1752mm

63078



Design: Eduardo Souto de Moura Surface or pendant luminaire with tubular shockresistant frosted polycarbonate body with 70mm diameter.

Clear polycarbonate end caps with marked installation angles. Supplied with 30mm plastic cable gland that

prevents condensation within luminaire. Fitting accessories ordered separately.

LED CRI>80 / >50.000h, L80/B10 / 3-step MacAdam Power supply included. IP67 | IK08 | 230Vac | 50/60Hz



| 2700K      | Light Source | Luminaire |
|------------|--------------|-----------|
| Power      | 24W          | 29,3W     |
| Flux       | 4200lm       | 3030lm    |
| Efficiency | 175lm/W      | 104lm/W   |
| LOR        | -            | 72%       |
| UGR        | -            | <25       |



Beam angle Diffuse Application

Weight 1,7Kg

mm





## Finishes

\_\_\_\_.25 Frost

Mandatory 43707 Surface fitting accessory 43709 Pendant fitting accessory

Optional

59058 Stainless steel fitting accessory 59059 Wall fitting accessory

Data according to regulations 2019/2020/EU supplemented by 2021/341 |2019/2015/EU supplemented by 2021/340/EU Energy Consumption Labelling Ordinance. This product contains light sources of efficiency class C Model Identifier 28004771