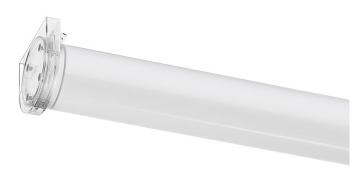

## Tubo 70

24W / 3030lm / 2700K / On/Off / Diffuse / 1752mm

63078

Design: Eduardo Souto de Moura Surface or pendant luminaire with tubular shockresistant frosted polycarbonate body with 70mm diameter.

Clear polycarbonate end caps with marked installation angles. Supplied with 30mm plastic cable gland that

prevents condensation within luminaire. Fitting accessories ordered separately.

LED CRI>80 / >50.000h, L80/B10 / 3-step MacAdam Power supply included. IP67 | IK08 | 230Vac | 50/60Hz

| 2700K      | Light Source | Luminaire |
|------------|--------------|-----------|
| Power      | 24W          | 29,3W     |
| Flux       | 4200lm       | 3030lm    |
| Efficiency | 175lm/W      | 104lm/W   |
| LOR        | -            | 72%       |
| UGR        | -            | <25       |