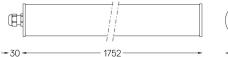

## Tubo 70

24W / 3030lm / 2700K / On/Off / Diffuse / 1752mm

63078

Design: Eduardo Souto de Moura Surface or pendant luminaire with tubular shockresistant frosted polycarbonate body with 70mm diameter.

Clear polycarbonate end caps with marked installation angles. Supplied with 30mm plastic cable gland that

Beam angle Diffuse Application

Weight 1,7Kg

mm