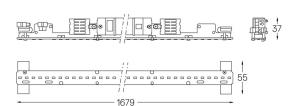

## 9 Structure

diffuser

Light Source

B LED Modules

## **U60** Made-to-measure

20W / 2400lm / 4000K / DALI + E-KIT / Prismatic / 1679mm

63060

Design: O/M

LED light source with good colour consistency and long operation lifespan.

LED CRI>80 / >50.000h, L80/B10 / 3-step MacAdam Power supply included. IP20 | 230Vac | 50/60Hz

1 Profile 2 End caps

3 Fitting accessories

4 Profile coupling

Beam angle Prismatic

Application

Weight 0,8Kg