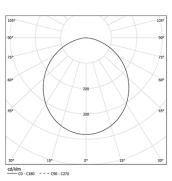

| 1000K      | Light Source | Luminaire |
|------------|--------------|-----------|
| Power      | 20W          | 24,4W     |
| Flux       | 3900lm       | 2400lm    |
| Efficiency | 195lm/W      | 98lm/W    |
| LOR        | -            | 62%       |
| UGR        | -            | <19       |