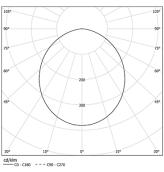

B LED Modules

4 Profile coupling

| 1000K      | Light Source | Luminaire |
|------------|--------------|-----------|
| Power      | 20W          | 24,4W     |
| Flux       | 3900lm       | 2400lm    |
| Efficiency | 195lm/W      | 98lm/W    |
| LOR        | -            | 62%       |
| UGR        | -            | <19       |

Application

Beam angle Prismatic

Weight 0,6Kg

mm