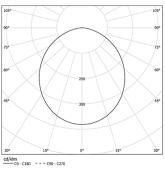

B LED Modules

4 Profile coupling

| ● 4000K    | Light Source | Luminaire |
|------------|--------------|-----------|
| Power      | 14W          | 17,1W     |
| Flux       | 2600lm       | 1600lm    |
| Efficiency | 186lm/W      | 94lm/W    |
| LOR        | -            | 62%       |
| UGR        | -            | <19       |

Application

Beam angle Prismatic

Weight 0,57Kg

mm