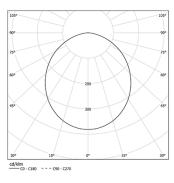

• ((

3 Fitting accessories 4 Profile coupling

Light Source B LED Modules

4000K Light Source Luminaire 8W 10W Power 1462.5lm 900lm Flux Efficiency 183lm/W 90lm/W LOR 62% -UGR <19 -

Beam angle Prismatic

Weight 0,5Kg