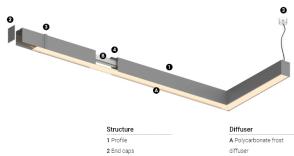

• ((

3 Fitting accessories 4 Profile coupling

Light Source B LED Modules

4000K Light Source Luminaire 8W 10W Power 1462.5lm 900lm Flux Efficiency 183lm/W 90lm/W LOR 62% -UGR <19 -

Beam angle Prismatic

Weight 0,5Kg