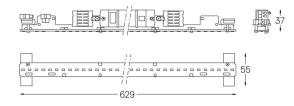

## **U60** Made-to-measure

8W / 900lm / 4000K / DALI / Prismatic / 629mm

63048

Design: O/M

LED light source with good colour consistency and long operation lifespan.

LED CRI>80 / >50.000h, L80/B10 / 3-step MacAdam Power supply included. IP20 | 230Vac | 50/60Hz

• ((

3 Fitting accessories 4 Profile coupling

Light Source B LED Modules

4000K Light Source Luminaire 8W 10W Power 1462.5lm 900lm Flux Efficiency 183lm/W 90lm/W LOR 62% -UGR <19 -

Beam angle Prismatic

Weight 0,5Kg