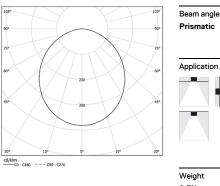

## **U60** Made-to-measure

8,5W / 1000lm / 4000K / On/Off / Prismatic / 699mm

63034