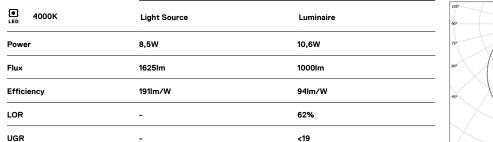

## **U60** Made-to-measure

8,5W / 1000lm / 4000K / On/Off / Prismatic / 699mm

63034

### Design: O/M

LED light source with good colour consistency and long operation lifespan.

LED CRI>80 / >50.000h, L80/B10 / 3-step MacAdam Power supply included. IP20 | 230Vac | 50/60Hz

(i) (i)

3 Fitting accessories 4 Profile coupling