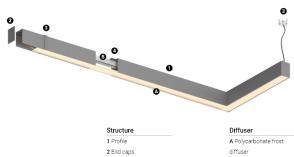

### Design: O/M

LED light source with good colour consistency and long operation lifespan.

LED CRI>80 / >50.000h, L80/B10 / 3-step MacAdam Power supply included. IP20 | 230Vac | 50/60Hz

(i) (i)

3 Fitting accessories 4 Profile coupling

Light Source B LED Modules

0,5Kg