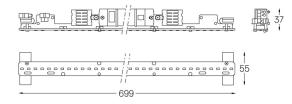

## **U60** Made-to-measure

8,5W / 1000lm / 4000K / On/Off / Prismatic / 699mm

63034

Light Source B LED Modules

0,5Kg