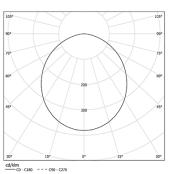

B LED Modules

4 Profile coupling

| 1000K      | Light Source | Luminaire |
|------------|--------------|-----------|
| Power      | 8W           | 10W       |
| Flux       | 1462,5lm     | 900lm     |
| Efficiency | 183lm/W      | 90lm/W    |
| LOR        | -            | 62%       |
| UGR        | -            | <19       |

Prismatic Application

Beam angle

Weight 0,5Kg

mm