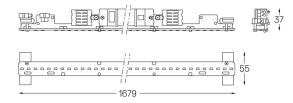

## **U60** Made-to-measure

20W / 2280Im / 3000K / DALI + E-KIT / Prismatic / 1679mm

63028

## Design: O/M

LED light source with good colour consistency and long operation lifespan.

LED CRI>80 / >50.000h, L80/B10 / 3-step MacAdam Power supply included. IP20 | 230Vac | 50/60Hz

٠ (

3 Fitting accessories 4 Profile coupling