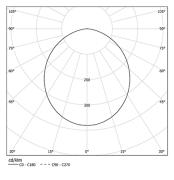

Light Source B LED Modules

| <b>0</b> 3000K |              |           |             |
|----------------|--------------|-----------|-------------|
|                | Light Source | Luminaire | 105°<br>90° |
| Power          | 20W          | 24,4W     | -75*        |
| Flux           | 3675lm       | 2280lm    | 60°         |
| Efficiency     | 1841m/W      | 93lm/W    | 45%         |
| LOR            | -            | 62%       |             |
| UGR            | -            | <19       |             |