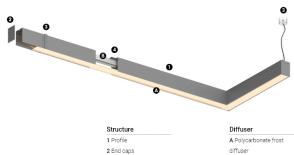

## Design: O/M

LED light source with good colour consistency and long operation lifespan.

LED CRI>80 / >50.000h, L80/B10 / 3-step MacAdam Power supply included. IP20 | 230Vac | 50/60Hz

٠ (

3 Fitting accessories 4 Profile coupling