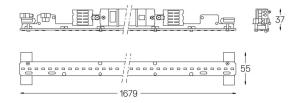

## **U60** Made-to-measure

20W / 2280Im / 3000K / DALI / Prismatic / 1679mm

63026

## Design: O/M

LED light source with good colour consistency and long operation lifespan.

LED CRI>80 / >50.000h, L80/B10 / 3-step MacAdam Power supply included. IP20 | 230Vac | 50/60Hz

• ((

3 Fitting accessories 4 Profile coupling