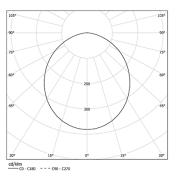

3000K Light Source Luminaire 20W 24,4W Power 3675lm 2280lm Flux Efficiency 184lm/W 93lm/W LOR 62% -UGR <19 -

Weight 0,6Kg