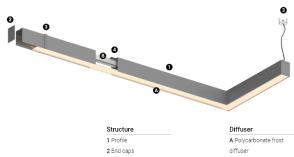

## Design: O/M

LED light source with good colour consistency and long operation lifespan.

LED CRI>80 / >50.000h, L80/B10 / 3-step MacAdam Power supply included. IP20 | 230Vac | 50/60Hz

• ((

3 Fitting accessories 4 Profile coupling