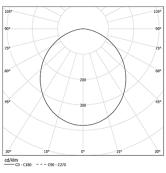

B LED Modules

3 Fitting accessories

4 Profile coupling

| 3000K      | Light Source | Luminaire |
|------------|--------------|-----------|
| Power      | 17W          | 20,7W     |
| Flux       | 3060lm       | 1900lm    |
| Efficiency | 180lm/W      | 92lm/W    |
| LOR        | -            | 62%       |
| UGR        | -            | <19       |

Application

Beam angle Prismatic

Weight 0,58Kg