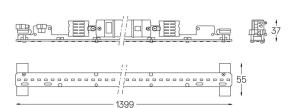

|            | 0                     |
|------------|-----------------------|
| Structure  | Diffuser              |
| 1 Profile  | A Polycarbonate frost |
| 2 End caps | diffuser              |

Light Source

B LED Modules

3 Fitting accessories

4 Profile coupling

| 3000K      | Light Source | Luminaire |
|------------|--------------|-----------|
| Power      | 17W          | 20,7W     |
| Flux       | 3060lm       | 1900lm    |
| Efficiency | 180lm/W      | 92lm/W    |
| LOR        | -            | 62%       |
| UGR        | -            | <19       |

Application

Beam angle Prismatic

Weight 0,58Kg