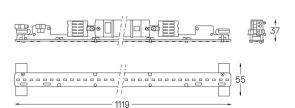

| 9 | 0 0 0     |                               |
|---|-----------|-------------------------------|
|   | Structure | Diffuser A Robosybonato front |

diffuser

Light Source

B LED Modules

2 End caps

3 Fitting accessories

Prismatic Application

Beam angle

Weight 0,57Kg

mm