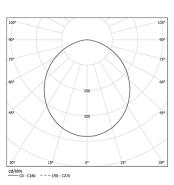

4 Profile coupling

| 3000K      | Light Source | Luminaire |
|------------|--------------|-----------|
| Power      | 14W          | 17,1W     |
| Flux       | 2450lm       | 1520lm    |
| Efficiency | 175lm/W      | 89lm/W    |
| LOR        | -            | 62%       |
| UGR        | -            | <19       |

Prismatic Application

Beam angle

Weight 0,57Kg

mm