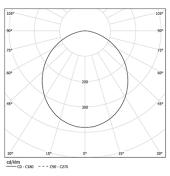

| 3000K      | Light Source | Luminaire |
|------------|--------------|-----------|
| Power      | 20W          | 24,4W     |
| Flux       | 3675lm       | 2280lm    |
| Efficiency | 184lm/W      | 93lm/W    |
| LOR        | -            | 62%       |
| UGR        | -            | <22       |

Prismatic Application

Beam angle

Weight 0,51Kg

mm

839