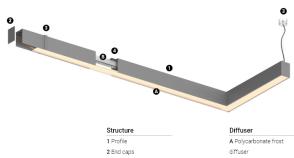

## Design: O/M

LED light source with good colour consistency and long operation lifespan.

LED CRI>80 / >50.000h, L80/B10 / 3-step MacAdam Power supply included. IP20 | 230Vac | 50/60Hz

• ((

3 Fitting accessories 4 Profile coupling

Light Source B LED Modules

3000K Light Source Luminaire 10W 12,2W Power 1835lm 1140lm Flux Efficiency 184lm/W 93lm/W LOR 62% -UGR <19 -

Beam angle Prismatic

Weight 0,51Kg