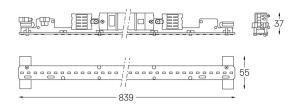

## **U60** Made-to-measure

10W / 1140lm / 3000K / DALI / Prismatic / 839mm

63020

Light Source B LED Modules

3000K Light Source Luminaire 10W 12,2W Power 1835lm 1140lm Flux Efficiency 184lm/W 93lm/W LOR 62% -UGR <19 -

Beam angle Prismatic

Weight 0,51Kg