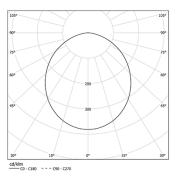

Light Source B LED Modules

3000K Light Source Luminaire 10W 12,2W Power 1835lm 1140lm Flux Efficiency 184lm/W 93lm/W LOR 62% -UGR <19 -

Beam angle Prismatic

Weight 0,51Kg