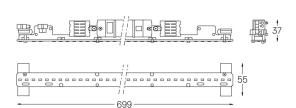

## **U60** Made-to-measure

17W / 1900lm / 3000K / DALI / Prismatic / 699mm

63019

Design: O/M

LED light source with good colour consistency and long operation lifespan.

LED CRI>80 / >50.000h, L80/B10 / 3-step MacAdam Power supply included. IP20 | 230Vac | 50/60Hz

| 9 | 0 0        |                       |
|---|------------|-----------------------|
|   | Structure  | Diffuser              |
|   | 1 Profile  | A Polycarbonate frost |
|   | 2 End cans | diffuser              |