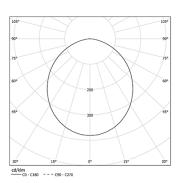

Light Source

B LED Modules

3 Fitting accessories

4 Profile coupling

| ● 3000K    | Light Source | Luminaire |
|------------|--------------|-----------|
| Power      | 17W          | 20,7W     |
| Flux       | 3060lm       | 1900lm    |
| Efficiency | 180lm/W      | 92lm/W    |
| LOR        | -            | 62%       |
| UGR        | -            | <22       |

Beam angle Prismatic Application

Weight 0,5Kg