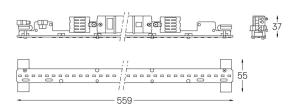

## 9

diffuser

Light Source

B LED Modules

Structure 1 Profile 2 End caps

3 Fitting accessories

4 Profile coupling

## **U60** Made-to-measure

14W / 1520lm / 3000K / DALI / Prismatic / 559mm

63015

Design: O/M

LED light source with good colour consistency and long operation lifespan.

LED CRI>80 / >50.000h, L80/B10 / 3-step MacAdam Power supply included. IP20 | 230Vac | 50/60Hz