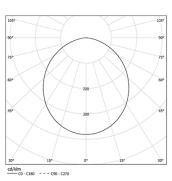

| 1000K      | Light Source | Luminaire |
|------------|--------------|-----------|
| Power      | 14W          | 17,1W     |
| Flux       | 2450lm       | 1520lm    |
| Efficiency | 175lm/W      | 89lm/W    |
| LOR        | -            | 62%       |
| UGR        | -            | <22       |