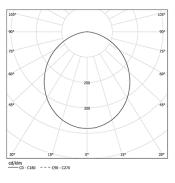

) ((

3 Fitting accessories 4 Profile coupling

Light Source B LED Modules

| • 3000K    | Light Source | Luminaire | لا<br>و |
|------------|--------------|-----------|---------|
| Power      | 6,8W         | 8,5W      | -2      |
| Flux       | 1225lm       | 760lm     | .6      |
| Efficiency | 180lm/W      | 89lm/W    |         |
| LOR        | -            | 62%       |         |
| UGR        | -            | <19       |         |

Beam angle Prismatic

Weight 0,5Kg