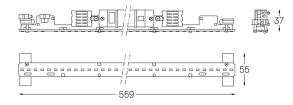

## **U60** Made-to-measure

6,8W / 760Im / 3000K / DALI / Prismatic / 559mm

63014

Design: O/M

LED light source with good colour consistency and long operation lifespan.

LED CRI>80 / >50.000h, L80/B10 / 3-step MacAdam Power supply included. IP20 | 230Vac | 50/60Hz

Beam angle Prismatic

Weight 0,5Kg