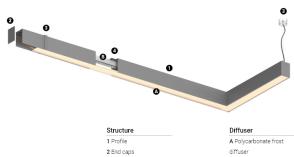

) ((

3 Fitting accessories 4 Profile coupling

Light Source B LED Modules

| • 3000K    | Light Source | Luminaire | لا<br>و |
|------------|--------------|-----------|---------|
| Power      | 6,8W         | 8,5W      | -2      |
| Flux       | 1225lm       | 760lm     | .6      |
| Efficiency | 180lm/W      | 89lm/W    |         |
| LOR        | -            | 62%       |         |
| UGR        | -            | <19       |         |