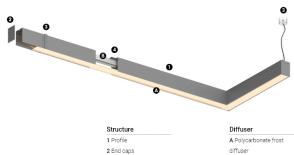

## Design: O/M

LED light source with good colour consistency and long operation lifespan.

LED CRI>80 / >50.000h, L80/B10 / 3-step MacAdam Power supply included. IP20 | 230Vac | 50/60Hz

(i) (i)

3 Fitting accessories 4 Profile coupling

Light Source B LED Modules

Beam angle Prismatic

0,8Kg

Finishes

Choose the length and layout of the system exactly as you want it, to model the right lighting functions for different tasks. For further information please contact: support@om-light.com