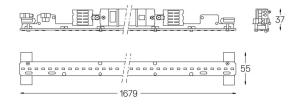

## **U60** Made-to-measure

20W / 2280Im / 3000K / On/Off + E-KIT / Prismatic / 1679mm

63012

Light Source B LED Modules

Beam angle Prismatic

0,8Kg

Finishes

Choose the length and layout of the system exactly as you want it, to model the right lighting functions for different tasks. For further information please contact: support@om-light.com