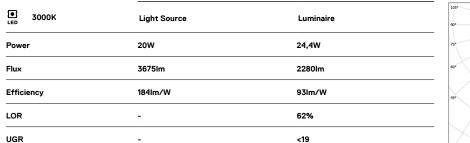

## **U60** Made-to-measure

20W / 2280Im / 3000K / On/Off + E-KIT / Prismatic / 1679mm

63012