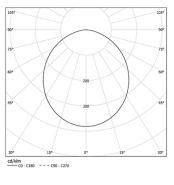

Light Source B LED Modules

Beam angle Prismatic

0,8Kg

Finishes

Choose the length and layout of the system exactly as you want it, to model the right lighting functions for different tasks. For further information please contact: support@om-light.com