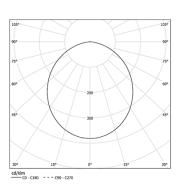

/ 1140lm / 3000K / On/Off / Prismatic / 839mm

63004

Design: O/M

LED light source with good colour consistency and long operation lifespan.

LED CRI>80 / >50.000h, L80/B10 / 3-step MacAdam Power supply included. IP20 | 230Vac | 50/60Hz



| 9 | 0 0       |                       |
|---|-----------|-----------------------|
|   | Structure | Diffuser              |
|   | 1 Profile | A Polycarbonate frost |

diffuser

Light Source

B LED Modules

2 End caps

3 Fitting accessories

4 Profile coupling

| 3000K      | Light Source | Luminaire |
|------------|--------------|-----------|
| Power      | 10W          | 12,2W     |
| Flux       | 1835lm       | 1140lm    |
| Efficiency | 184lm/W      | 93lm/W    |
| LOR        | -            | 62%       |
| UGR        | -            | <19       |



Prismatic Application

Beam angle

Weight 0,51Kg

## mm



## Finishes

Choose the length and layout of the system exactly as you want it, to model the right lighting functions for different tasks. For further information please contact: support@om-light.com

Data according to regulations 2019/2020/EU supplemented by 2021/341 |2019/2015/EU supplemented by 2021/340/EU Energy Consumption Labelling Ordinance. This product contains light sources of efficiency class C Model Identifier 89603211, 89603216