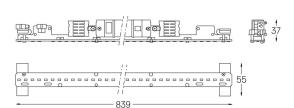

gn: O/M

LED light source with good colour consistency and long operation lifespan.

LED CRI>80 / >50.000h, L80/B10 / 3-step MacAdam Power supply included. IP20 | 230Vac | 50/60Hz



| 9 | 0 0       |                       |
|---|-----------|-----------------------|
|   | Structure | Diffuser              |
|   | 1 Profile | A Polycarbonate frost |

diffuser

Light Source

B LED Modules

2 End caps

3 Fitting accessories

4 Profile coupling

| 3000K      | Light Source | Luminaire |
|------------|--------------|-----------|
| Power      | 10W          | 12,2W     |
| Flux       | 1835lm       | 1140lm    |
| Efficiency | 184lm/W      | 93lm/W    |
| LOR        | -            | 62%       |
| UGR        | -            | <19       |



Prismatic Application

Beam angle

Weight 0,51Kg

## mm



## Finishes

Choose the length and layout of the system exactly as you want it, to model the right lighting functions for different tasks. For further information please contact: support@om-light.com

Data according to regulations 2019/2020/EU supplemented by 2021/341 |2019/2015/EU supplemented by 2021/340/EU Energy Consumption Labelling Ordinance. This product contains light sources of efficiency class C Model Identifier 89603211, 89603216