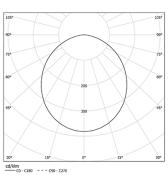

9mm

63002

Design: O/M

LED light source with good colour consistency and long operation lifespan.

LED CRI>80 / >50.000h, L80/B10 / 3-step MacAdam Power supply included. IP20 | 230Vac | 50/60Hz



| 9 | Structure             | Diffuser              |
|---|-----------------------|-----------------------|
|   | 1 Profile             | A Polycarbonate frost |
|   | 2 End caps            | diffuser              |
|   | 3 Fitting accessories | Light Source          |

B LED Modules

4 Profile coupling

| ● 3000K    | Light Source | Luminaire |
|------------|--------------|-----------|
| Power      | 9W           | 11,3W     |
| Flux       | 1530lm       | 950lm     |
| Efficiency | 170lm/W      | 84lm/W    |
| LOR        | -            | 62%       |
| UGR        | -            | <19       |



Prismatic Application

Beam angle

Weight 0,5Kg

mm

## 699

## Finishes

Choose the length and layout of the system exactly as you want it, to model the right lighting functions for different tasks. For further information please contact: support@om-light.com

Data according to regulations 2019/2020/EU supplemented by 2021/341 |2019/2015/EU supplemented by 2021/340/EU Energy Consumption Labelling Ordinance. This product contains light sources of efficiency class C Model Identifier 89603206, 89603216