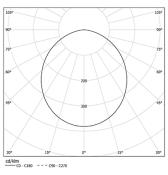

h good colour consistency and long operation lifespan.

LED CRI>80 / >50.000h, L80/B10 / 3-step MacAdam Power supply included. IP20 | 230Vac | 50/60Hz



| 0 0                   |                       |
|-----------------------|-----------------------|
| Structure             | Diffuser              |
| 1 Profile             | A Polycarbonate frost |
| 2 End caps            | diffuser              |
| 3 Fitting accessories | Light Source          |
| 4 Profile coupling    | B LED Modules         |

| 1000K      | Light Source | Luminaire |
|------------|--------------|-----------|
| Power      | 6,8W         | 8,5W      |
| Flux       | 1225lm       | 760lm     |
| Efficiency | 180lm/W      | 89lm/W    |
| LOR        | -            | 62%       |
| UGR        | -            | <19       |



Prismatic Application

Beam angle

Weight 0,5Kg

mm

## 559

## Finishes

Choose the length and layout of the system exactly as you want it, to model the right lighting functions for different tasks. For further information please contact: support@om-light.com

Data according to regulations 2019/2020/EU supplemented by 2021/341 |2019/2015/EU supplemented by 2021/340/EU Energy Consumption Labelling Ordinance. This product contains a light source of efficiency class C Model Identifier 89603216