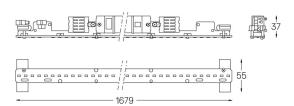

1 Profile 2 End caps

3 Fitting accessories

4 Profile coupling

Prismatic Application

Beam angle

Weight 0,8Kg

mm