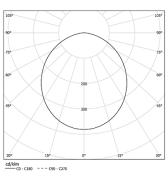

| 2700K      |              |           |
|------------|--------------|-----------|
|            | Light Source | Luminaire |
| Power      | 41W          | 48,2W     |
| Flux       | 7170lm       | 4440lm    |
| Efficiency | 175lm/W      | 92lm/W    |
| LOR        | -            | 62%       |
| UGR        | -            | <22       |

1 Profile 2 End caps

3 Fitting accessories

4 Profile coupling

Prismatic Application

Beam angle

Weight 0,8Kg

mm