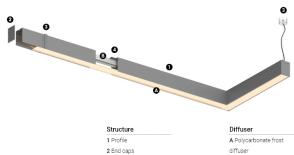

## Design: O/M

LED light source with good colour consistency and long operation lifespan.

LED CRI>80 / >50.000h, L80/B10 / 3-step MacAdam Power supply included. IP20 | 230Vac | 50/60Hz

• ((

3 Fitting accessories 4 Profile coupling