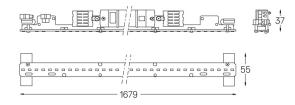

## **U60** Made-to-measure

20W / 2220Im / 2700K / DALI + E-KIT / Prismatic / 1679mm

62996

2700K Light Source Luminaire 20W 24,4W Power 3600lm 2220lm Flux Efficiency 180lm/W 91lm/W LOR 62% -UGR <19 -

Beam angle Prismatic

Weight 0,8Kg