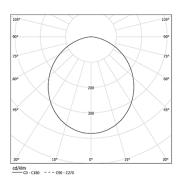

2700K Light Source Luminaire 20W 24,4W Power 3600lm 2220lm Flux Efficiency 180lm/W 91lm/W LOR 62% -UGR <19 -

Beam angle Prismatic

Weight 0,8Kg