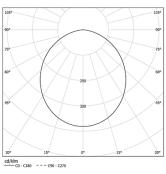

B LED Modules

4 Profile coupling

| 2700K      | Light Source | Luminaire |
|------------|--------------|-----------|
| Power      | 34W          | 40W       |
| Flux       | 5975lm       | 3700lm    |
| Efficiency | 176lm/W      | 93lm/W    |
| LOR        | -            | 62%       |
| UGR        | -            | <22       |

Prismatic Application

Beam angle

Weight 0,58Kg

mm