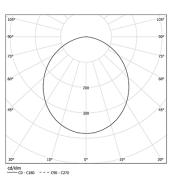

4 Profile coupling

| 2700K      | Light Source | Luminaire |
|------------|--------------|-----------|
| Power      | 27W          | 32,9W     |
| Flux       | 4780lm       | 2960lm    |
| Efficiency | 177lm/W      | 90lm/W    |
| LOR        | -            | 62%       |
| UGR        | -            | <22       |

Beam angle Prismatic

Application

Weight 0,57Kg

1119