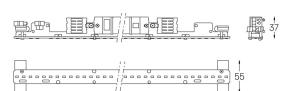

| Structure  | Diffuser              |
|------------|-----------------------|
| 1 Profile  | A Polycarbonate frost |
| 2 End caps | diffuser              |

Light Source

B LED Modules

3 Fitting accessories

4 Profile coupling

| 2700K      | Light Source | Luminaire |
|------------|--------------|-----------|
| Power      | 27W          | 32,9W     |
| Flux       | 4780lm       | 2960lm    |
| Efficiency | 177lm/W      | 90lm/W    |
| LOR        | -            | 62%       |
| UGR        | -            | <22       |

Beam angle Prismatic

Application

Weight 0,57Kg

1119