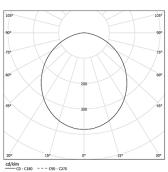

h good colour consistency and long operation lifespan.

LED CRI>80 / >50.000h, L80/B10 / 3-step MacAdam Power supply included. IP20 | 230Vac | 50/60Hz



| 0 0                   |                       |
|-----------------------|-----------------------|
| Structure             | Diffuser              |
| 1 Profile             | A Polycarbonate frost |
| 2 End caps            | diffuser              |
| 3 Fitting accessories | Light Source          |
| 4 Profile coupling    | B LED Modules         |

| ● 2700K    | Light Source | Luminaire |
|------------|--------------|-----------|
| Power      | 20W          | 24,4W     |
| Flux       | 3585lm       | 2220lm    |
| Efficiency | 179lm/W      | 91lm/W    |
| LOR        | -            | 62%       |
| UGR        | -            | <22       |



Application

Beam angle Prismatic

Weight 0,51Kg

mm

## 839

## Finishes

For the specific supply of "DALI 2" drivers, please contact: support@om-light.com

Choose the length and layout of the system exactly as you want it, to model the right lighting functions for different tasks. For further information please contact: support@om-light.com

Data according to regulations

2019/2020/EU supplemented by 2021/341 |2019/2015/EU supplemented by 2021/340/EU Energy Consumption Labelling Ordinance. This product contains light sources of efficiency class C and D

Model Identifier 89603210, 89603215