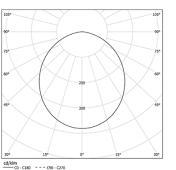

IT / Prismatic / 1679mm

62981

Design: O/M

LED light source with good colour consistency and long operation lifespan.

LED CRI>80 / >50.000h, L80/B10 / 3-step MacAdam Power supply included. IP20 | 230Vac | 50/60Hz



| Structure             | Diffuser              |
|-----------------------|-----------------------|
| 1 Profile             | A Polycarbonate frost |
| 2 End caps            | diffuser              |
| 3 Fitting accessories |                       |

B LED Modules

4 Profile coupling

| 2700K      | Light Source | Luminaire |
|------------|--------------|-----------|
| Power      | 41W          | 48,2W     |
| Flux       | 7170lm       | 4440lm    |
| Efficiency | 175lm/W      | 92lm/W    |
| LOR        | -            | 62%       |
| UGR        | -            | <22       |



Application

Beam angle Prismatic

Weight 0,8Kg

## mm

## 37 1679

## Finishes

Choose the length and layout of the system exactly as you want it, to model the right lighting functions for different tasks. For further information please contact: support@om-light.com

Data according to regulations
2019/2020/EU supplemented by 2021/341 |2019/2015/EU supplemented by 2021/340/EU Energy Consumption Labelling
Ordinance. This product contains light sources of efficiency class D
Model Identifier 89603215