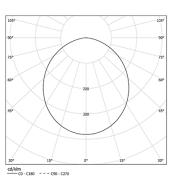

B LED Modules

3 Fitting accessories

4 Profile coupling

| 2700K      | Light Source | Luminaire |
|------------|--------------|-----------|
| Power      | 20W          | 24,4W     |
| Flux       | 3585lm       | 2220lm    |
| Efficiency | 179lm/W      | 91lm/W    |
| LOR        | -            | 62%       |
| UGR        | -            | <22       |

Beam angle Prismatic

Application

Weight 0,51Kg