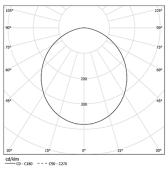

esign: O/M

LED light source with good colour consistency and long operation lifespan.

LED CRI>80 / >50.000h, L80/B10 / 3-step MacAdam Power supply included. IP20 | 230Vac | 50/60Hz



|  | Structure             | Diffuser              |
|--|-----------------------|-----------------------|
|  | 1 Profile             | A Polycarbonate frost |
|  | 2 End caps            | diffuser              |
|  | 3 Fitting accessories | Light Source          |
|  | 4 Profile coupling    | B LED Modules         |

| ● 2700K    | Light Source | Luminaire |
|------------|--------------|-----------|
| Power      | 6,8W         | 8,5W      |
| Flux       | 1200lm       | 740lm     |
| Efficiency | 176lm/W      | 87lm/W    |
| LOR        | -            | 62%       |
| UGR        | -            | <19       |



Application

Beam angle

Weight 0,5Kg

mm

## 55 559

## Finishes

Choose the length and layout of the system exactly as you want it, to model the right lighting functions for different tasks. For further information please contact: support@om-light.com

Data according to regulations
2019/2020/EU supplemented by 2021/341 |2019/2015/EU supplemented by 2021/340/EU Energy Consumption Labelling
Ordinance. This product contains a light source of efficiency class D
Model Identifier 89603215