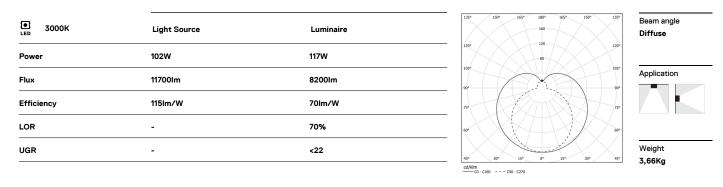

## O975 Surface/Pendant

102W / 8200lm / 3000K / DALI / Diffuse / 2287mm

62711

Design: Eduardo Souto de Moura Surface or pendant luminaire with housing made of anodised aluminium profile with matt or texturedpaint finish and frosted polycarbonate diffuser with user friendly clipping system.

5mm frosted polycarbonate end caps. Fitting accessories ordered separately.

LED CRI>80 / >50.000h, L80/B10 / 3-step MacAdam Power supply included. IP44 | IK07 | 230Vac | 50/60Hz

mm\_