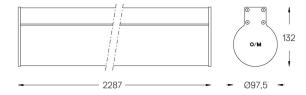

## O975 Surface/Pendant

102W / 8200lm / 3000K / DALI / Diffuse / 2287mm

62711

Design: Eduardo Souto de Moura Surface or pendant luminaire with housing made of anodised aluminium profile with matt or texturedpaint finish and frosted polycarbonate diffuser with user friendly clipping system.