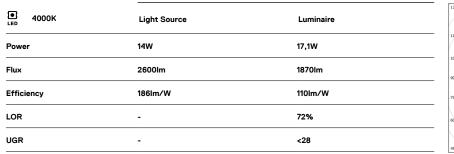

## Tubo 70

14W / 1870lm / 4000K / On/Off / Diffuse / 632mm

62687

Design: Eduardo Souto de Moura Surface or pendant luminaire with tubular shockresistant frosted polycarbonate body with 70mm diameter.

Clear polycarbonate end caps with marked installation angles. Supplied with 30mm plastic cable gland that

prevents condensation within luminaire.

Fitting accessories ordered separately.

LED CRI>80 / >50.000h, L80/B10 / 3-step MacAdam Power supply included. IP67 | IK08 | 230Vac | 50/60Hz

Beam angle Diffuse

Application