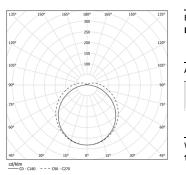

prevents condensation within luminaire.

Fitting accessories ordered separately.

LED CRI>80 / >50.000h, L80/B10 / 3-step MacAdam Power supply included. IP67 | IK08 | 230Vac | 50/60Hz

Beam angle Diffuse

Application