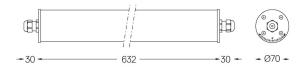

## Tubo 70

14W / 1870lm / 4000K / On/Off / Diffuse / 632mm

62687

Design: Eduardo Souto de Moura Surface or pendant luminaire with tubular shockresistant frosted polycarbonate body with 70mm diameter.

Clear polycarbonate end caps with marked installation angles. Supplied with 30mm plastic cable gland that