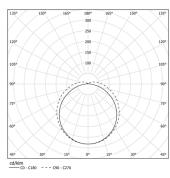

DALI / Diffuse / 1192mm

62664



Design: Eduardo Souto de Moura Surface or pendant luminaire with tubular shockresistant frosted polycarbonate body with 70mm diameter.

Clear polycarbonate end caps with marked installation angles. Supplied with 30mm plastic cable gland that

prevents condensation within luminaire. Fitting accessories ordered separately.

LED CRI>80 / >50.000h, L80/B10 / 3-step MacAdam Power supply included. IP67 | IK08 | 230Vac | 50/60Hz



| Light Source | Luminaire              |
|--------------|------------------------|
| 16W          | 19,5W                  |
| 2800lm       | 2020lm                 |
| 175lm/W      | 104lm/W                |
| -            | 72%                    |
| -            | <25                    |
| 1            | 6W<br>2800Im<br>75Im/W |



Beam angle Diffuse Application

> Weight 1,4Kg

mm

## -30 -1192 -30 -**-** Ø70 **-**

## Finishes

\_\_\_\_.25 Frost

Mandatory 43707 Surface fitting accessory 43711 Pendant fitting accessory

Optional 59058 Stainless steel fitting accessory 59059 Wall fitting accessory

For the specific supply of "DALI 2" drivers, please contact: support@om-light.com

Data according to regulations 2019/2020/EU supplemented by 2021/341 |2019/2015/EU supplemented by 2021/340/EU Energy Consumption Labelling Ordinance. This product contains light sources of efficiency class C Model Identifier 28004771