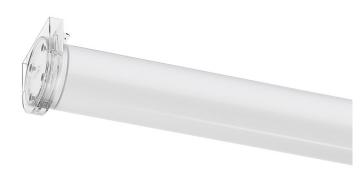

## Tubo 70

16W / 2020lm / 2700K / DALI / Diffuse / 1192mm

62664

Design: Eduardo Souto de Moura Surface or pendant luminaire with tubular shockresistant frosted polycarbonate body with 70mm diameter.

Clear polycarbonate end caps with marked installation angles. Supplied with 30mm plastic cable gland that

prevents condensation within luminaire. Fitting accessories ordered separately.

LED CRI>80 / >50.000h, L80/B10 / 3-step MacAdam Power supply included. IP67 | IK08 | 230Vac | 50/60Hz

| Light Source | Luminaire              |
|--------------|------------------------|
| 16W          | 19,5W                  |
| 2800lm       | 2020lm                 |
| 175lm/W      | 104lm/W                |
| -            | 72%                    |
| -            | <25                    |
| 1            | 6W<br>2800Im<br>75Im/W |