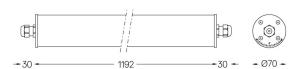

se / 1192mm

62656



Design: Eduardo Souto de Moura Surface or pendant luminaire with tubular shockresistant frosted polycarbonate body with 70mm diameter.

Clear polycarbonate end caps with marked installation angles. Supplied with 30mm plastic cable gland that

prevents condensation within luminaire. Fitting accessories ordered separately.

LED CRI>80 / >50.000h, L80/B10 / 3-step MacAdam Power supply included. IP67 | IK08 | 230Vac | 50/60Hz



| 2700K      | Light Source | Luminaire |
|------------|--------------|-----------|
| Power      | 16W          | 19,5W     |
| Flux       | 2800lm       | 2020lm    |
| Efficiency | 175lm/W      | 104lm/W   |
| LOR        | -            | 72%       |
| UGR        | -            | <25       |



Beam angle Diffuse Application

> Weight 1,4Kg

mm



## Finishes

\_\_\_\_.25 Frost

Mandatory 43707 Surface fitting accessory 43709 Pendant fitting accessory

Optional

59058 Stainless steel fitting accessory 59059 Wall fitting accessory

Data according to regulations 2019/2020/EU supplemented by 2021/341 |2019/2015/EU supplemented by 2021/340/EU Energy Consumption Labelling Ordinance. This product contains light sources of efficiency class C Model Identifier 28004771