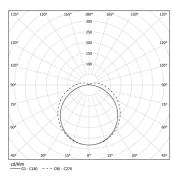

## Tubo 70

16W / 2020lm / 2700K / On/Off / Diffuse / 1192mm

62656



Design: Eduardo Souto de Moura Surface or pendant luminaire with tubular shockresistant frosted polycarbonate body with 70mm diameter.

Clear polycarbonate end caps with marked installation angles. Supplied with 30mm plastic cable gland that

prevents condensation within luminaire. Fitting accessories ordered separately.

LED CRI>80 / >50.000h, L80/B10 / 3-step MacAdam Power supply included. IP67 | IK08 | 230Vac | 50/60Hz



| 2700K      | Light Source | Luminaire |
|------------|--------------|-----------|
| Power      | 16W          | 19,5W     |
| Flux       | 2800lm       | 2020lm    |
| Efficiency | 175lm/W      | 104lm/W   |
| LOR        | -            | 72%       |
| UGR        | -            | <25       |



Beam angle Diffuse Application

> Weight 1,4Kg

mm



## Finishes

\_\_\_\_.25 Frost

Mandatory 43707 Surface fitting accessory 43709 Pendant fitting accessory

Optional

59058 Stainless steel fitting accessory 59059 Wall fitting accessory

Data according to regulations 2019/2020/EU supplemented by 2021/341 |2019/2015/EU supplemented by 2021/340/EU Energy Consumption Labelling Ordinance. This product contains light sources of efficiency class C Model Identifier 28004771