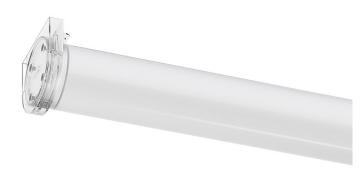

## Tubo 70

16W / 2020lm / 2700K / On/Off / Diffuse / 1192mm

62656

Design: Eduardo Souto de Moura Surface or pendant luminaire with tubular shockresistant frosted polycarbonate body with 70mm diameter.

Clear polycarbonate end caps with marked installation angles. Supplied with 30mm plastic cable gland that

prevents condensation within luminaire. Fitting accessories ordered separately.

LED CRI>80 / >50.000h, L80/B10 / 3-step MacAdam Power supply included. IP67 | IK08 | 230Vac | 50/60Hz

| 2700K      | Light Source | Luminaire |
|------------|--------------|-----------|
| Power      | 16W          | 19,5W     |
| Flux       | 2800lm       | 2020lm    |
| Efficiency | 175lm/W      | 104lm/W   |
| LOR        | -            | 72%       |
| UGR        | -            | <25       |