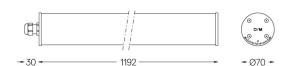

## Tubo 70

16W / 2020lm / 2700K / DALI / Diffuse / 1192mm

62616

Design: Eduardo Souto de Moura Surface or pendant luminaire with tubular shockresistant frosted polycarbonate body with 70mm diameter.

Clear polycarbonate end caps with marked installation angles. Supplied with 30mm plastic cable gland that

prevents condensation within luminaire. Fitting accessories ordered separately.

LED CRI>80 / >50.000h, L80/B10 / 3-step MacAdam Power supply included. IP67 | IK08 | 230Vac | 50/60Hz

| 2700K      | Light Source | Luminaire |
|------------|--------------|-----------|
| Power      | 16W          | 19,5W     |
| Flux       | 2800lm       | 2020lm    |
| Efficiency | 175lm/W      | 104lm/W   |
| LOR        | -            | 72%       |
| UGR        | -            | <25       |
|            |              |           |

Beam angle Diffuse

Application

Weight 1,4Kg

Finishes

\_\_\_\_.25 Frost

Mandatory 43707 Surface fitting accessory 43711 Pendant fitting accessory

Optional 59058 Stainless steel fitting accessory 59059 Wall fitting accessory