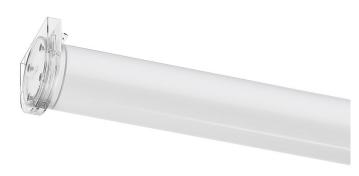

## Tubo 70

16W / 2020lm / 2700K / DALI / Diffuse / 1192mm

62616

Design: Eduardo Souto de Moura Surface or pendant luminaire with tubular shockresistant frosted polycarbonate body with 70mm diameter.

Clear polycarbonate end caps with marked installation angles. Supplied with 30mm plastic cable gland that

prevents condensation within luminaire. Fitting accessories ordered separately.

LED CRI>80 / >50.000h, L80/B10 / 3-step MacAdam Power supply included. IP67 | IK08 | 230Vac | 50/60Hz

| 2700K      | Light Source | Luminaire |
|------------|--------------|-----------|
| Power      | 16W          | 19,5W     |
| Flux       | 2800lm       | 2020lm    |
| Efficiency | 175lm/W      | 104lm/W   |
| LOR        | -            | 72%       |
| UGR        | -            | <25       |
|            |              |           |