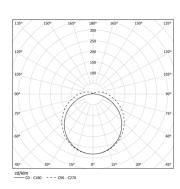

Beam angle Diffuse

Application

Weight 1,4Kg

Finishes

\_\_\_\_.25 Frost

Mandatory 43707 Surface fitting accessory 43711 Pendant fitting accessory

Optional 59058 Stainless steel fitting accessory 59059 Wall fitting accessory