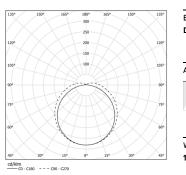

prevents condensation within luminaire.

Fitting accessories ordered separately.

LED CRI>80 / >50.000h, L80/B10 / 3-step MacAdam Power supply included. IP67 | IK08 | 230Vac | 50/60Hz

Beam angle Diffuse