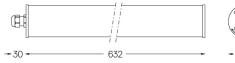

## Tubo 70

14W / 1720lm / 2700K / DALI / Diffuse / 632mm

62615

Design: Eduardo Souto de Moura Surface or pendant luminaire with tubular shockresistant frosted polycarbonate body with 70mm diameter.

Clear polycarbonate end caps with marked installation angles. Supplied with 30mm plastic cable gland that