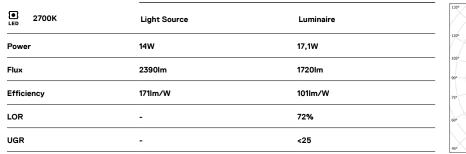

## Tubo 70

14W / 1720lm / 2700K / DALI / Diffuse / 632mm

62615

Design: Eduardo Souto de Moura Surface or pendant luminaire with tubular shockresistant frosted polycarbonate body with 70mm diameter.

Clear polycarbonate end caps with marked installation angles. Supplied with 30mm plastic cable gland that