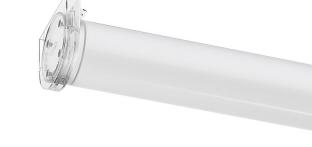

## Tubo 70

14W / 1720lm / 2700K / DALI / Diffuse / 632mm

62615

Design: Eduardo Souto de Moura Surface or pendant luminaire with tubular shockresistant frosted polycarbonate body with 70mm diameter.

Clear polycarbonate end caps with marked installation angles. Supplied with 30mm plastic cable gland that

prevents condensation within luminaire.

Fitting accessories ordered separately.

LED CRI>80 / >50.000h, L80/B10 / 3-step MacAdam Power supply included. IP67 | IK08 | 230Vac | 50/60Hz

Beam angle Diffuse