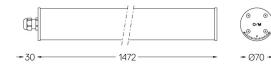

## Tubo 70

20W / 2525lm / 2700K / On/Off / Diffuse / 1472mm

62610

Design: Eduardo Souto de Moura Surface or pendant luminaire with tubular shockresistant frosted polycarbonate body with 70mm diameter.

Clear polycarbonate end caps with marked installation angles. Supplied with 30mm plastic cable gland that

prevents condensation within luminaire.

Fitting accessories ordered separately.

LED CRI>80 / >50.000h, L80/B10 / 3-step MacAdam Power supply included. IP67 | IK08 | 230Vac | 50/60Hz

Beam angle Diffuse

Finishes