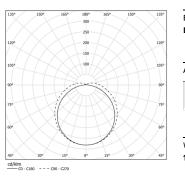

prevents condensation within luminaire.

Fitting accessories ordered separately.

LED CRI>80 / >50.000h, L80/B10 / 3-step MacAdam Power supply included. IP67 | IK08 | 230Vac | 50/60Hz

Beam angle Diffuse

Finishes