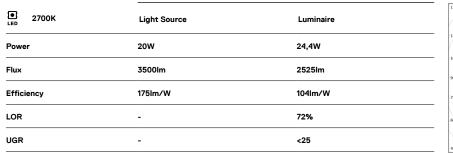

## Tubo 70

20W / 2525lm / 2700K / On/Off / Diffuse / 1472mm

62610

Design: Eduardo Souto de Moura Surface or pendant luminaire with tubular shockresistant frosted polycarbonate body with 70mm diameter.

Clear polycarbonate end caps with marked installation angles. Supplied with 30mm plastic cable gland that

prevents condensation within luminaire.

Fitting accessories ordered separately.

LED CRI>80 / >50.000h, L80/B10 / 3-step MacAdam Power supply included. IP67 | IK08 | 230Vac | 50/60Hz

Beam angle Diffuse

Finishes