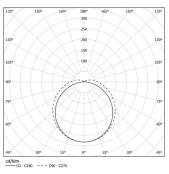

## Tubo 70

16W / 2020lm / 2700K / On/Off / Diffuse / 1192mm

62608



Design: Eduardo Souto de Moura Surface or pendant luminaire with tubular shockresistant frosted polycarbonate body with 70mm diameter.

Clear polycarbonate end caps with marked installation angles. Supplied with 30mm plastic cable gland that

prevents condensation within luminaire. Fitting accessories ordered separately.

LED CRI>80 / >50.000h, L80/B10 / 3-step MacAdam Power supply included. IP67 | IK08 | 230Vac | 50/60Hz



| 2700K      | Light Source | Luminaire |
|------------|--------------|-----------|
| Power      | 16W          | 19,5W     |
| Flux       | 2800lm       | 2020lm    |
| Efficiency | 175lm/W      | 104lm/W   |
| LOR        | -            | 72%       |
| UGR        | -            | <25       |



Beam angle Diffuse Application

Weight 1,4Kg

mm



## Finishes

\_\_\_\_.25 Frost

Mandatory 43707 Surface fitting accessory 43709 Pendant fitting accessory

Optional

59058 Stainless steel fitting accessory 59059 Wall fitting accessory

Data according to regulations 2019/2020/EU supplemented by 2021/341 |2019/2015/EU supplemented by 2021/340/EU Energy Consumption Labelling Ordinance. This product contains light sources of efficiency class C Model Identifier 28004771