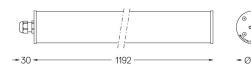

fuse / 1192mm

62608



Design: Eduardo Souto de Moura Surface or pendant luminaire with tubular shockresistant frosted polycarbonate body with 70mm diameter.

Clear polycarbonate end caps with marked installation angles. Supplied with 30mm plastic cable gland that

prevents condensation within luminaire. Fitting accessories ordered separately.

LED CRI>80 / >50.000h, L80/B10 / 3-step MacAdam Power supply included. IP67 | IK08 | 230Vac | 50/60Hz



| 2700K      | Light Source | Luminaire |
|------------|--------------|-----------|
| Power      | 16W          | 19,5W     |
| Flux       | 2800lm       | 2020lm    |
| Efficiency | 175lm/W      | 104lm/W   |
| LOR        | -            | 72%       |
| UGR        | -            | <25       |



Beam angle Diffuse Application

Weight 1,4Kg

mm



## Finishes

\_\_\_\_.25 Frost

Mandatory 43707 Surface fitting accessory 43709 Pendant fitting accessory

Optional

59058 Stainless steel fitting accessory 59059 Wall fitting accessory

Data according to regulations 2019/2020/EU supplemented by 2021/341 |2019/2015/EU supplemented by 2021/340/EU Energy Consumption Labelling Ordinance. This product contains light sources of efficiency class C Model Identifier 28004771