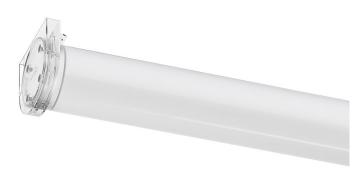

## Tubo 70

16W / 2020lm / 2700K / On/Off / Diffuse / 1192mm

62608

Design: Eduardo Souto de Moura Surface or pendant luminaire with tubular shockresistant frosted polycarbonate body with 70mm diameter.

Clear polycarbonate end caps with marked installation angles. Supplied with 30mm plastic cable gland that

prevents condensation within luminaire. Fitting accessories ordered separately.

LED CRI>80 / >50.000h, L80/B10 / 3-step MacAdam Power supply included. IP67 | IK08 | 230Vac | 50/60Hz

| 2700K      | Light Source | Luminaire |
|------------|--------------|-----------|
| Power      | 16W          | 19,5W     |
| Flux       | 2800lm       | 2020lm    |
| Efficiency | 175lm/W      | 104lm/W   |
| LOR        | -            | 72%       |
| UGR        | -            | <25       |