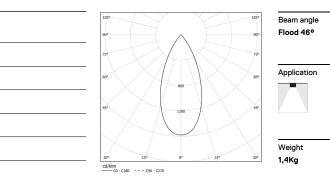

For the specific supply of "DALI 2" drivers, please contact: support@om-light.com

Power

Flux Efficiency

LOR

UGR

4000K

Light Source

29W

4620lm

159lm/W

-

-

Luminaire

35,4W

3450lm

98lm/W

75%

<10

www.om-light.com / mail@om-light.com Rua Mauricio Lourenço Oliveira 186, 4405-034 Vila Nova de Gaia, Porto. Portugal. / Apartado 1538 4401-901 Vila Nova de Gaia, Porto Portugal / tel. +351 223 710 419