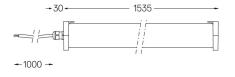

## Design: O/M

Surface luminaire with tubular shock-resistant clear polycarbonate diffuser and anti-condensation system comprising a valve that prevents condensation within the luminaire without affecting its high level of protection. End caps in clear polycarbonate with marked installation angles. Optic system with acrylic lens. Equipped with 1m cable (H05RN-F) and a metallic cable gland. Fitting accessories and IP68 connector supplied separately.

LED CRI>80 />50.000h, L80/B10 / 3-step MacAdam Power supply included. IP67 | IK08| 230Vac | 50/60Hz

۵ (۱



Finishes

.20 Clear

Mandatory

43707 Surface fitting acessory

Optional **43431** IP68 Connector 5 poles

For the specific supply of "DALI 2" drivers, please contact: support@om-light.com



Power

Flux Efficiency

LOR

UGR

4000K



Light Source

29W

4620lm

159lm/W

-

-



Luminaire

35,4W

3450lm

98lm/W

75%

<10

www.om-light.com / mail@om-light.com Rua Mauricio Lourenço Oliveira 186, 4405-034 Vila Nova de Gaia, Porto. Portugal. / Apartado 1538 4401-901 Vila Nova de Gaia, Porto Portugal / tel. +351 223 710 419