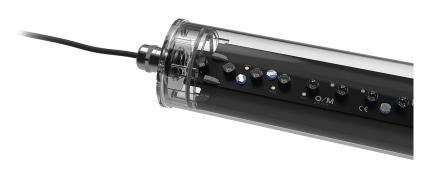

## Design: O/M

Surface luminaire with tubular shock-resistant clear polycarbonate diffuser and anti-condensation system comprising a valve that prevents condensation within the luminaire without affecting its high level of protection. End caps in clear polycarbonate with marked installation angles. Optic system with acrylic lens. Equipped with 1m cable (H05RN-F) and a metallic cable gland. Fitting accessories and IP68 connector supplied separately.

LED CRI>80 />50.000h, L80/B10 / 3-step MacAdam Power supply included. IP67 | IK08| 230Vac | 50/60Hz

۵ (۱

Finishes

.20 Clear

Mandatory

43707 Surface fitting acessory

Optional **43431** IP68 Connector 5 poles