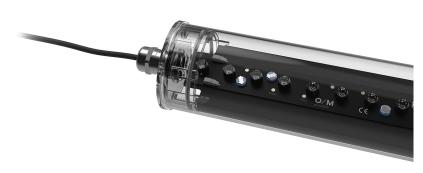

## Design: O/M

Surface luminaire with tubular shock-resistant clear polycarbonate diffuser and anti-condensation system comprising a valve that prevents condensation within the luminaire without affecting its high level of protection. End caps in clear polycarbonate with marked installation angles. Optic system with acrylic lens. Equipped with 1m cable (H05RN-F) and a metallic cable gland. Fitting accessories and IP68 connector supplied separately.

LED CRI>80 />50.000h, L80/B10 / 3-step MacAdam Power supply included. IP67 | IK08| 230Vac | 50/60Hz

۵ (۱

Finishes

.20 Clear

Mandatory 43707 Surface fitting acessory

Optional **43430** IP68 Connector 4 poles