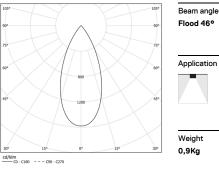

## **O/M**

Power

Flux Efficiency

LOR

UGR

## Tubo Evo

20W / 2300lm / 4000K / On/Off / Flood 46° / 1037mm

62482



## Design: O/M

Surface luminaire with tubular shock-resistant clear polycarbonate diffuser and anti-condensation system comprising a valve that prevents condensation within the luminaire without affecting its high level of protection. End caps in clear polycarbonate with marked installation angles. Optic system with acrylic lens. Equipped with 1m cable (H05RN-F) and a metallic cable gland. Fitting accessories and IP68 connector supplied separately.

LED CRI>80 />50.000h, L80/B10 / 3-step MacAdam Power supply included. IP67 | IK08| 230Vac | 50/60Hz

۵ (۱





Finishes

.20 Clear

Mandatory 43707 Surface fitting acessory

Optional **43430** IP68 Connector 4 poles

## 



90-



www.om-light.com / mail@om-light.com Rua Mauricio Lourenço Oliveira 186, 4405-034 Vila Nova de Gaia, Porto. Portugal. / Apartado 1538 4401-901 Vila Nova de Gaia, Porto Portugal / tel. +351 223 710 419