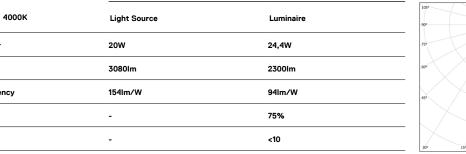

## **O/M**

Power

Flux Efficiency

LOR

UGR

## Tubo Evo

20W / 2300lm / 4000K / On/Off / Flood 46° / 1037mm

62482

LED CRI>80 />50.000h, L80/B10 / 3-step MacAdam Power supply included. IP67 | IK08| 230Vac | 50/60Hz

۵ (۱

Finishes

.20 Clear

Mandatory 43707 Surface fitting acessory

Optional **43430** IP68 Connector 4 poles