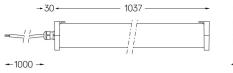

## Tubo Evo

39W / 4100lm / 4000K / On/Off / Spot 21° / 1037mm

62481

## Design: O/M

Surface luminaire with tubular shock-resistant clear polycarbonate diffuser and anti-condensation system comprising a valve that prevents condensation within the luminaire without affecting its high level of protection. End caps in clear polycarbonate with marked installation angles. Optic system with acrylic lens. Equipped with 1m cable (H05RN-F) and a metallic cable gland. Fitting accessories and IP68 connector supplied separately.