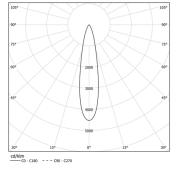

## **O/M**

## Tubo Evo

39W / 4100lm / 4000K / On/Off / Spot 21° / 1037mm

62481



## Design: O/M

Surface luminaire with tubular shock-resistant clear polycarbonate diffuser and anti-condensation system comprising a valve that prevents condensation within the luminaire without affecting its high level of protection. End caps in clear polycarbonate with marked installation angles. Optic system with acrylic lens. Equipped with 1m cable (H05RN-F) and a metallic cable gland. Fitting accessories and IP68 connector supplied separately.

LED CRI>80 />50.000h, L80/B10 / 3-step MacAdam Power supply included. IP67 | IK08| 230Vac | 50/60Hz

۵ (۱







Mmm\_





- 90 --

Finishes

.20 Clear

Mandatory

43707 Surface fitting acessory

Optional 43430 IP68 Connector 4 poles

www.om-light.com / mail@om-light.com Rua Mauricio Lourenço Oliveira 186, 4405-034 Vila Nova de Gaia, Porto. Portugal. / Apartado 1538 4401-901 Vila Nova de Gaia, Porto Portugal / tel. +351 223 710 419