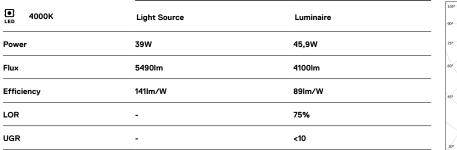

## Tubo Evo

39W / 4100lm / 4000K / On/Off / Spot 21° / 1037mm

62481

LED CRI>80 />50.000h, L80/B10 / 3-step MacAdam Power supply included. IP67 | IK08| 230Vac | 50/60Hz

۵ (۱

Mmm\_

- 90 --

Finishes

.20 Clear

Mandatory

43707 Surface fitting acessory