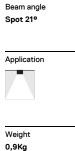

## **O/M**

## Tubo Evo

39W / 4100lm / 4000K / On/Off / Spot 21° / 1037mm

62481



## Design: O/M

Surface luminaire with tubular shock-resistant clear polycarbonate diffuser and anti-condensation system comprising a valve that prevents condensation within the luminaire without affecting its high level of protection. End caps in clear polycarbonate with marked installation angles. Optic system with acrylic lens. Equipped with 1m cable (H05RN-F) and a metallic cable gland. Fitting accessories and IP68 connector supplied separately.

LED CRI>80 />50.000h, L80/B10 / 3-step MacAdam Power supply included. IP67 | IK08| 230Vac | 50/60Hz

۵ (۱







Mmm\_





- 90 --

Finishes

.20 Clear

Mandatory

43707 Surface fitting acessory

Optional 43430 IP68 Connector 4 poles

www.om-light.com / mail@om-light.com Rua Mauricio Lourenço Oliveira 186, 4405-034 Vila Nova de Gaia, Porto. Portugal. / Apartado 1538 4401-901 Vila Nova de Gaia, Porto Portugal / tel. +351 223 710 419