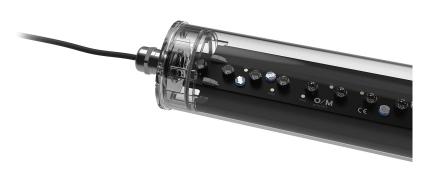

## Tubo Evo

39W / 4100lm / 4000K / On/Off / Spot 21° / 1037mm

62481

## Design: O/M

Surface luminaire with tubular shock-resistant clear polycarbonate diffuser and anti-condensation system comprising a valve that prevents condensation within the luminaire without affecting its high level of protection. End caps in clear polycarbonate with marked installation angles. Optic system with acrylic lens. Equipped with 1m cable (H05RN-F) and a metallic cable gland. Fitting accessories and IP68 connector supplied separately.