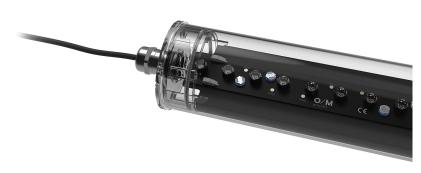

## Tubo Evo

20W / 2050lm / 4000K / On/Off / Flood 46° / 535mm

62477

## Design: O/M

Surface luminaire with tubular shock-resistant clear polycarbonate diffuser and anti-condensation system comprising a valve that prevents condensation within the luminaire without affecting its high level of protection. End caps in clear polycarbonate with marked installation angles. Optic system with acrylic lens. Equipped with 1m cable (H05RN-F) and a metallic cable gland. Fitting accessories and IP68 connector supplied separately.