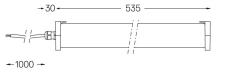

olycarbonate with marked installation angles. Optic system with acrylic lens. Equipped with 1m cable (H05RN-F) and a metallic cable gland. Fitting accessories and IP68 connector supplied separately.

LED CRI>80 />50.000h, L80/B10 / 3-step MacAdam Power supply included. IP67 | IK08| 230Vac | 50/60Hz

٠ ((



Finishes

.20 Clear

Mandatory 43707 Surface fitting acessory

Optional **43430** IP68 Connector 4 poles

| ● 4000K    |              |           |
|------------|--------------|-----------|
|            | Light Source | Luminaire |
| Power      | 20W          | 24,4W     |
| Flux       | 2745lm       | 2050lm    |
| Efficiency | 137lm/W      | 84lm/W    |
| LOR        | -            | 75%       |
| UGR        | -            | <13       |
|            |              |           |

1 mm





90-

www.om-light.com / mail@om-light.com Rua Maurício Lourenço Oliveira 186, 4405-034 Vila Nova de Gaia, Porto. Portugal. / Apartado 1538 4401-901 Vila Nova de Gaia, Porto Portugal / tel. +351 223 710 419