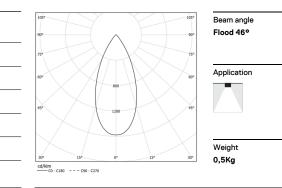

## Tubo Evo

20W / 2050lm / 4000K / On/Off / Flood 46° / 535mm

62477

| ● 4000K    |              |           |
|------------|--------------|-----------|
|            | Light Source | Luminaire |
| Power      | 20W          | 24,4W     |
| Flux       | 2745lm       | 2050lm    |
| Efficiency | 137lm/W      | 84lm/W    |
| LOR        | -            | 75%       |
| UGR        | -            | <13       |
|            |              |           |