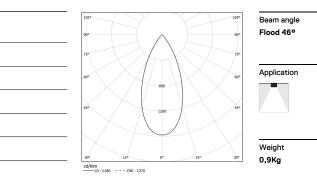

## Tubo Evo

39W / 2880lm / 3000K / DALI / Flood 46° / 1037mm

62465

For the specific supply of "DALI 2" drivers, please contact: support@om-light.com

Power

Flux Efficiency

LOR

UGR

3000K

Light Source

39W

3860lm

99lm/W

\_

-

Luminaire

45,9W

2880lm

63lm/W

75%

<13

www.om-light.com / mail@om-light.com Rua Mauricio Lourenço Oliveira 186, 4405-034 Vila Nova de Gaia, Porto. Portugal. / Apartado 1538 4401-901 Vila Nova de Gaia, Porto Portugal / tel. +351 223 710 419