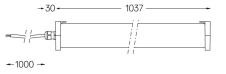

## Design: O/M

Surface luminaire with tubular shock-resistant clear polycarbonate diffuser and anti-condensation system comprising a valve that prevents condensation within the luminaire without affecting its high level of protection. End caps in clear polycarbonate with marked installation angles. Optic system with acrylic lens. Equipped with 1m cable (H05RN-F) and a metallic cable gland. Fitting accessories and IP68 connector supplied separately.

LED CRI>90 />50.000h, L80/B10 / 3-step MacAdam Power supply included. IP67 | IK08| 230Vac | 50/60Hz

۵ (۱



Finishes

.20 Clear

Mandatory

43707 Surface fitting acessory

Optional **43431** IP68 Connector 5 poles

For the specific supply of "DALI 2" drivers, please contact: support@om-light.com



Power

Flux Efficiency

LOR

UGR

3000K





Light Source

39W

3860lm

99lm/W

\_

-



Luminaire

45,9W

2880lm

63lm/W

75%

<13

www.om-light.com / mail@om-light.com Rua Mauricio Lourenço Oliveira 186, 4405-034 Vila Nova de Gaia, Porto. Portugal. / Apartado 1538 4401-901 Vila Nova de Gaia, Porto Portugal / tel. +351 223 710 419