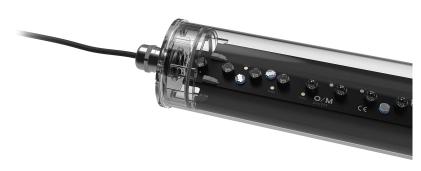

## Tubo Evo

39W / 2880lm / 3000K / DALI / Flood 46° / 1037mm

62465

## Design: O/M

Surface luminaire with tubular shock-resistant clear polycarbonate diffuser and anti-condensation system comprising a valve that prevents condensation within the luminaire without affecting its high level of protection. End caps in clear polycarbonate with marked installation angles. Optic system with acrylic lens. Equipped with 1m cable (H05RN-F) and a metallic cable gland. Fitting accessories and IP68 connector supplied separately.