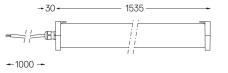

## **Tubo Evo**

29W / 2400lm / 3000K / On/Off / Flood 46° / 1539mm

62452

Beam angle

Flood 46°

Application

Weight 1,4Kg

mm \_\_\_\_\_

90-

www.om-light.com / mail@om-light.com Rua Maurício Lourenço Oliveira 186, 4405-034 Vila Nova de Gaia, Porto. Portugal. / Apartado 1538 4401-901 Vila Nova de Gaia, Porto Portugal / tel. +351 223 710 419