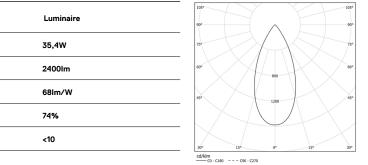

LED CRI>90 />50.000h, L80/B10 / 3-step MacAdam Power supply included. IP67 | IK08| 230Vac | 50/60Hz

) ((

Finishes

.20 Clear

Mandatory

43707 Surface fitting acessory

Optional 43430 IP68 Connector 4 poles

| Led 3000К  | Light Source | Luminaire |
|------------|--------------|-----------|
| Power      | 29W          | 35,4W     |
| Flux       | 3240lm       | 2400lm    |
| Efficiency | 1121m/W      | 68lm/W    |
| LOR        | -            | 74%       |
| UGR        | -            | <10       |
|            |              |           |