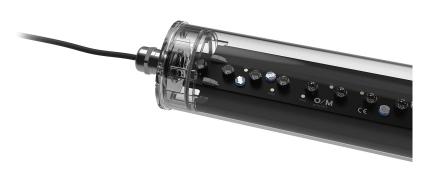

## **Tubo Evo**

29W / 2400lm / 3000K / On/Off / Flood 46° / 1539mm

62452

Beam angle

Flood 46°

Application

Weight 1,4Kg

## Design: O/M

Surface luminaire with tubular shock-resistant clear polycarbonate diffuser and anti-condensation system comprising a valve that prevents condensation within the luminaire without affecting its high level of protection. End caps in clear polycarbonate with marked installation angles. Optic system with acrylic lens. Equipped with 1m cable (H05RN-F) and a metallic cable gland. Fitting accessories and IP68 connector supplied separately.