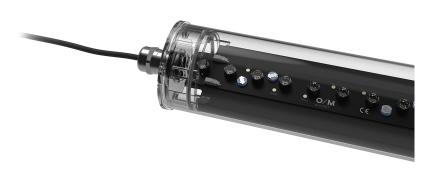

## Design: O/M

Surface luminaire with tubular shock-resistant clear polycarbonate diffuser and anti-condensation system comprising a valve that prevents condensation within the luminaire without affecting its high level of protection. End caps in clear polycarbonate with marked installation angles. Optic system with acrylic lens. Equipped with 1m cable (H05RN-F) and a metallic cable gland. Fitting accessories and IP68 connector supplied separately.