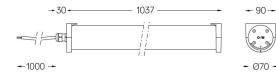

## Tubo Evo

20W / 1600lm / 3000K / On/Off / Spot 21° / 1037mm

62444

## Design: O/M

Surface luminaire with tubular shock-resistant clear polycarbonate diffuser and anti-condensation system comprising a valve that prevents condensation within the luminaire without affecting its high level of protection. End caps in clear polycarbonate with marked installation angles. Optic system with acrylic lens. Equipped with 1m cable (H05RN-F) and a metallic cable gland. Fitting accessories and IP68 connector supplied separately.