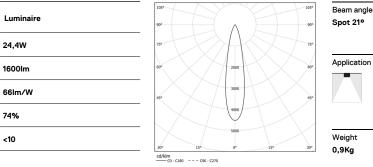

## Tubo Evo

20W / 1600lm / 3000K / On/Off / Spot 21° / 1037mm

62444

LED CRI>90 />50.000h, L80/B10 / 3-step MacAdam Power supply included. IP67 | IK08| 230Vac | 50/60Hz

٠ ((

Finishes

.20 Clear

Mandatory

43707 Surface fitting acessory

Optional 43430 IP68 Connector 4 poles

| 66lm/W |
|--------|
|        |
| 74%    |
| <10    |
|        |
|        |