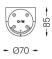

LED CRI>90 />50.000h, L80/B10 / 3-step MacAdam Power supply included. IP67 | IK08| 230Vac | 50/60Hz

۵ (۱

0,5Kg

Finishes

.20 Clear

Mandatory

43707 Surface fitting acessory

Optional **43430** IP68 Connector 4 poles