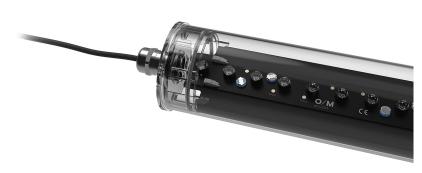

## Tubo Evo

20W / 1440lm / 3000K / On/Off / Flood 46° / 535mm

62441

## Design: O/M

Surface luminaire with tubular shock-resistant clear polycarbonate diffuser and anti-condensation system comprising a valve that prevents condensation within the luminaire without affecting its high level of protection. End caps in clear polycarbonate with marked installation angles. Optic system with acrylic lens. Equipped with 1m cable (H05RN-F) and a metallic cable gland. Fitting accessories and IP68 connector supplied separately.