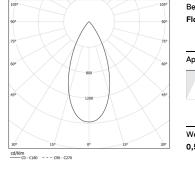

## **O/M**

## Tubo Evo

20W / 1440lm / 3000K / On/Off / Flood 46° / 535mm

62441



## Design: O/M

Surface luminaire with tubular shock-resistant clear polycarbonate diffuser and anti-condensation system comprising a valve that prevents condensation within the luminaire without affecting its high level of protection. End caps in clear polycarbonate with marked installation angles. Optic system with acrylic lens. Equipped with 1m cable (H05RN-F) and a metallic cable gland. Fitting accessories and IP68 connector supplied separately.

LED CRI>90 />50.000h, L80/B10 / 3-step MacAdam Power supply included. IP67 | IK08| 230Vac | 50/60Hz

۵ (۱







0,5Kg

Finishes

.20 Clear

Mandatory

43707 Surface fitting acessory

Optional **43430** IP68 Connector 4 poles







- 90 --

www.om-light.com / mail@om-light.com Rua Mauricio Lourenço Oliveira 186, 4405-034 Vila Nova de Gaia, Porto. Portugal. / Apartado 1538 4401-901 Vila Nova de Gaia, Porto Portugal / tel. +351 223 710 419