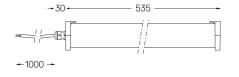

## Tubo Evo

20W / 1440lm / 3000K / On/Off / Flood 46° / 535mm

62441

## Design: O/M

Surface luminaire with tubular shock-resistant clear polycarbonate diffuser and anti-condensation system comprising a valve that prevents condensation within the luminaire without affecting its high level of protection. End caps in clear polycarbonate with marked installation angles. Optic system with acrylic lens. Equipped with 1m cable (H05RN-F) and a metallic cable gland. Fitting accessories and IP68 connector supplied separately.