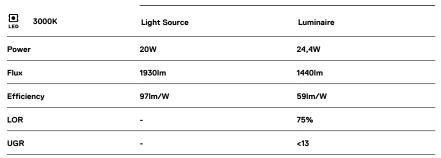

## Tubo Evo

20W / 1440lm / 3000K / On/Off / Flood 46° / 535mm

62441

LED CRI>90 />50.000h, L80/B10 / 3-step MacAdam Power supply included. IP67 | IK08| 230Vac | 50/60Hz

۵ (۱

0,5Kg

Finishes

.20 Clear

Mandatory

43707 Surface fitting acessory

Optional **43430** IP68 Connector 4 poles