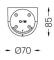

## Design: O/M

Surface luminaire with tubular shock-resistant clear polycarbonate diffuser and anti-condensation system comprising a valve that prevents condensation within the luminaire without affecting its high level of protection. End caps in clear polycarbonate with marked installation angles. Optic system with acrylic lens. Equipped with 1m cable (H05RN-F) and a metallic cable gland. Fitting accessories and IP68 connector supplied separately.

LED CRI>90 />50.000h, L80/B10 / 3-step MacAdam Power supply included. IP67 | IK08| 230Vac | 50/60Hz

) ((

0,5Kg

Finishes

.20 Clear

Mandatory

43707 Surface fitting acessory

Optional 43430 IP68 Connector 4 poles