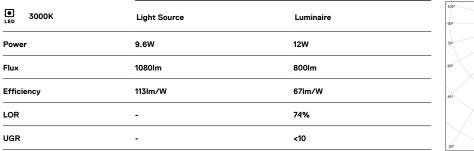

## **Tubo Evo**

9.6W / 800lm / 3000K / On/Off / Flood 46° / 535mm

62440

LED CRI>90 />50.000h, L80/B10 / 3-step MacAdam Power supply included. IP67 | IK08| 230Vac | 50/60Hz

) ((

0,5Kg

Finishes

.20 Clear

Mandatory

43707 Surface fitting acessory

Optional 43430 IP68 Connector 4 poles

Power

Flux

LOR

UGR

- 90 --

www.om-light.com / mail@om-light.com Rua Mauricio Lourenço Oliveira 186, 4405-034 Vila Nova de Gaia, Porto. Portugal. / Apartado 1538 4401-901 Vila Nova de Gaia, Porto Portugal / tel. +351 223 710 419