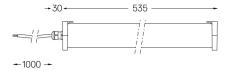

## **Tubo Evo**

9.6W / 800lm / 3000K / On/Off / Flood 46° / 535mm

62440

## Design: O/M

Surface luminaire with tubular shock-resistant clear polycarbonate diffuser and anti-condensation system comprising a valve that prevents condensation within the luminaire without affecting its high level of protection. End caps in clear polycarbonate with marked installation angles. Optic system with acrylic lens. Equipped with 1m cable (H05RN-F) and a metallic cable gland. Fitting accessories and IP68 connector supplied separately.