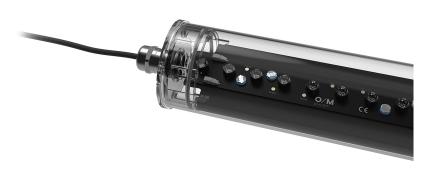

## **Tubo Evo**

9.6W / 800lm / 3000K / On/Off / Flood 46° / 535mm

62440

## Design: O/M

Surface luminaire with tubular shock-resistant clear polycarbonate diffuser and anti-condensation system comprising a valve that prevents condensation within the luminaire without affecting its high level of protection. End caps in clear polycarbonate with marked installation angles. Optic system with acrylic lens. Equipped with 1m cable (H05RN-F) and a metallic cable gland. Fitting accessories and IP68 connector supplied separately.