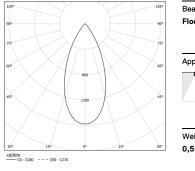

## **O/M**

## **Tubo Evo**

9.6W / 800lm / 3000K / On/Off / Flood 46° / 535mm

62440



## Design: O/M

Surface luminaire with tubular shock-resistant clear polycarbonate diffuser and anti-condensation system comprising a valve that prevents condensation within the luminaire without affecting its high level of protection. End caps in clear polycarbonate with marked installation angles. Optic system with acrylic lens. Equipped with 1m cable (H05RN-F) and a metallic cable gland. Fitting accessories and IP68 connector supplied separately.

LED CRI>90 />50.000h, L80/B10 / 3-step MacAdam Power supply included. IP67 | IK08| 230Vac | 50/60Hz

) ((







0,5Kg

Finishes

.20 Clear

Mandatory

43707 Surface fitting acessory

Optional 43430 IP68 Connector 4 poles



Power

Flux

LOR

UGR





- 90 --

www.om-light.com / mail@om-light.com Rua Mauricio Lourenço Oliveira 186, 4405-034 Vila Nova de Gaia, Porto. Portugal. / Apartado 1538 4401-901 Vila Nova de Gaia, Porto Portugal / tel. +351 223 710 419