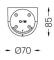

LED CRI>90 />50.000h, L80/B10 / 3-step MacAdam Power supply included. IP67 | IK08| 230Vac | 50/60Hz

) ((

Finishes

.20 Clear

Mandatory 43707 Surface fitting acessory

Optional 43430 IP68 Connector 4 poles

- 90 --