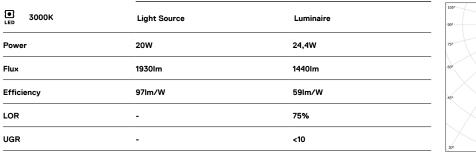

## **Tubo Evo**

20W / 1440Im / 3000K / On/Off / Spot 21º / 535mm

62439

LED CRI>90 />50.000h, L80/B10 / 3-step MacAdam Power supply included. IP67 | IK08| 230Vac | 50/60Hz

) ((

Finishes

.20 Clear

Mandatory 43707 Surface fitting acessory

Optional 43430 IP68 Connector 4 poles

- 90 --