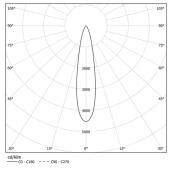

## **O/M**

## **Tubo Evo**

20W / 1440Im / 3000K / On/Off / Spot 21º / 535mm

62439



## Design: O/M

Surface luminaire with tubular shock-resistant clear polycarbonate diffuser and anti-condensation system comprising a valve that prevents condensation within the luminaire without affecting its high level of protection. End caps in clear polycarbonate with marked installation angles. Optic system with acrylic lens. Equipped with 1m cable (H05RN-F) and a metallic cable gland. Fitting accessories and IP68 connector supplied separately.

LED CRI>90 />50.000h, L80/B10 / 3-step MacAdam Power supply included. IP67 | IK08| 230Vac | 50/60Hz

) ((







Finishes

.20 Clear

Mandatory 43707 Surface fitting acessory

Optional 43430 IP68 Connector 4 poles







- 90 --

www.om-light.com / mail@om-light.com Rua Mauricio Lourenço Oliveira 186, 4405-034 Vila Nova de Gaia, Porto. Portugal. / Apartado 1538 4401-901 Vila Nova de Gaia, Porto Portugal / tel. +351 223 710 419