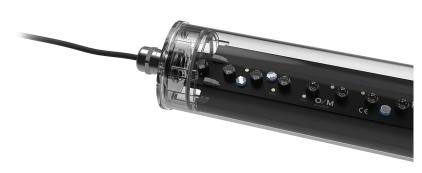

## **Tubo Evo**

20W / 1440Im / 3000K / On/Off / Spot 21º / 535mm

62439

## Design: O/M

Surface luminaire with tubular shock-resistant clear polycarbonate diffuser and anti-condensation system comprising a valve that prevents condensation within the luminaire without affecting its high level of protection. End caps in clear polycarbonate with marked installation angles. Optic system with acrylic lens. Equipped with 1m cable (H05RN-F) and a metallic cable gland. Fitting accessories and IP68 connector supplied separately.