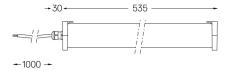

## **Tubo Evo**

20W / 1440Im / 3000K / On/Off / Spot 21º / 535mm

62439

## Design: O/M

Surface luminaire with tubular shock-resistant clear polycarbonate diffuser and anti-condensation system comprising a valve that prevents condensation within the luminaire without affecting its high level of protection. End caps in clear polycarbonate with marked installation angles. Optic system with acrylic lens. Equipped with 1m cable (H05RN-F) and a metallic cable gland. Fitting accessories and IP68 connector supplied separately.

LED CRI>90 />50.000h, L80/B10 / 3-step MacAdam Power supply included. IP67 | IK08| 230Vac | 50/60Hz

) ((

Finishes

.20 Clear

Mandatory 43707 Surface fitting acessory

Optional 43430 IP68 Connector 4 poles

- 90 --