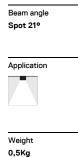

## **O/M**

## **Tubo Evo**

20W / 1440Im / 3000K / On/Off / Spot 21º / 535mm

62439



## Design: O/M

Surface luminaire with tubular shock-resistant clear polycarbonate diffuser and anti-condensation system comprising a valve that prevents condensation within the luminaire without affecting its high level of protection. End caps in clear polycarbonate with marked installation angles. Optic system with acrylic lens. Equipped with 1m cable (H05RN-F) and a metallic cable gland. Fitting accessories and IP68 connector supplied separately.

LED CRI>90 />50.000h, L80/B10 / 3-step MacAdam Power supply included. IP67 | IK08| 230Vac | 50/60Hz

) ((







Finishes

.20 Clear

Mandatory 43707 Surface fitting acessory

Optional 43430 IP68 Connector 4 poles







- 90 --

www.om-light.com / mail@om-light.com Rua Mauricio Lourenço Oliveira 186, 4405-034 Vila Nova de Gaia, Porto. Portugal. / Apartado 1538 4401-901 Vila Nova de Gaia, Porto Portugal / tel. +351 223 710 419