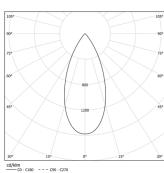

a valve that prevents condensation within the luminaire without affecting its high level of protection.

End caps in clear polycarbonate with marked installation angles.

Optic system with acrylic lens.

Equipped with 1m cable (H05RN-F) and a metallic cable gland.

Fitting accessories and IP68 connector supplied separately.

LED CRI>90 />50.000h, L80/B10 / 3-step MacAdam Power supply included. IP67 | IK08| 230Vac | 50/60Hz



| <b>●</b> 2700K | Light Source | Luminaire |
|----------------|--------------|-----------|
| Power          | 39W          | 45,9W     |
| Flux           | 3600lm       | 2700lm    |
| Efficiency     | 92lm/W       | 59lm/W    |
| LOR            | -            | 75%       |
| UGR            | -            | <13       |
|                |              |           |



Weight 0,9Kg

Beam angle Flood 46°

Application

## Finishes

.20 Clear

Mandatory 43707 Surface fitting acessory

43430 IP68 Connector 4 poles