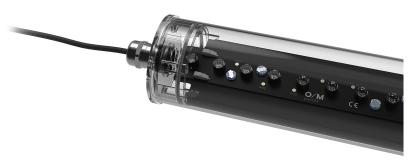

## **Tubo Evo**

39W / 2700lm / 2700K / On/Off / Flood 46° / 1037mm

62411

Design: O/M

Surface luminaire with tubular shock-resistant clear polycarbonate diffuser and anti-condensation system comprising a valve that prevents condensation within the luminaire without affecting its high level of protection.

End caps in clear polycarbonate with marked installation angles.

Optic system with acrylic lens.

Equipped with 1m cable (H05RN-F) and a metallic cable gland.

Fitting accessories and IP68 connector supplied separately.

LED CRI>90 />50.000h, L80/B10 / 3-step MacAdam Power supply included. IP67 | IK08| 230Vac | 50/60Hz

| <b>●</b> 2700K | Light Source | Luminaire |
|----------------|--------------|-----------|
| Power          | 39W          | 45,9W     |
| Flux           | 3600lm       | 2700lm    |
| Efficiency     | 92lm/W       | 59lm/W    |
| LOR            | -            | 75%       |
| UGR            | -            | <13       |
|                |              |           |