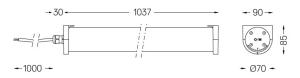

## **Tubo Evo**

39W / 2700lm / 2700K / On/Off / Flood 46° / 1037mm

62411

Design: O/M

Surface luminaire with tubular shock-resistant clear polycarbonate diffuser and anti-condensation system comprising a valve that prevents condensation within the luminaire without affecting its high level of protection.

Weight 0,9Kg

Beam angle Flood 46°

Application