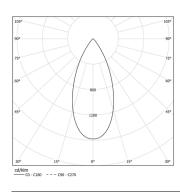

Beam angle Flood 46° Application

Weight 0,9Kg

Finishes

.20 Clear

Mandatory 43707 Surface fitting acessory

43430 IP68 Connector 4 poles