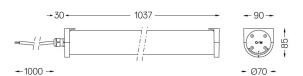

## **Tubo Evo**

20W / 1500lm / 2700K / On/Off / Flood 46° / 1037mm

62410

Design: O/M

Surface luminaire with tubular shock-resistant clear polycarbonate diffuser and anti-condensation system comprising a valve that prevents condensation within the luminaire without affecting its high level of protection.

End caps in clear polycarbonate with marked installation angles.

Optic system with acrylic lens.

Equipped with 1m cable (H05RN-F) and a metallic cable gland.

Fitting accessories and IP68 connector supplied separately.

Beam angle Flood 46° Application

Weight 0,9Kg

Finishes

.20 Clear

Mandatory 43707 Surface fitting acessory

43430 IP68 Connector 4 poles