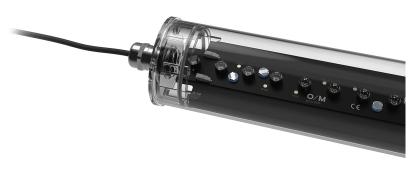

## **Tubo Evo**

20W / 1500lm / 2700K / On/Off / Flood 46° / 1037mm

62410

Design: O/M

Surface luminaire with tubular shock-resistant clear polycarbonate diffuser and anti-condensation system comprising a valve that prevents condensation within the luminaire without affecting its high level of protection.

End caps in clear polycarbonate with marked installation angles.

Optic system with acrylic lens.

Equipped with 1m cable (H05RN-F) and a metallic cable gland.

Fitting accessories and IP68 connector supplied separately.